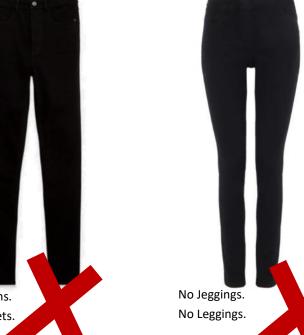

Our uniform consists of tailored black trousers. These can be purchased from shops selling school uniform, including major supermarkets.

Skin tight fitting trousers, jeans, jeggings or leggings are not allowed. Uniform trousers should have no visible buckles, zips, rivets or poppers and ankles should not be visible.