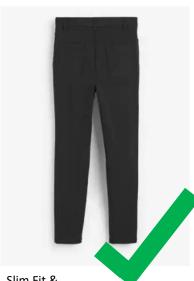

# **Nailsea School Uniform Guide Trousers**

As a school we appreciate the cost in ensuring that your child wears the correct school uniform and as a result we do not stipulate a particular 'school trouser'. However we do stipulate the style of trouser to be worn.

Our uniform consists of tailored black trousers. These can be purchased from shops selling school uniform, including major supermarkets.

Skin tight fitting trousers, jeans, jeggings or leggings are not allowed. Uniform trousers should have no visible buckles, zips, rivets or poppers and ankles should not be visible.



Slim Fit & Standard Fit



Tapered Leg & Loose Fit









# Nailsea School

# **Trousers**

Following feedback regarding girls uniform we have put together a helpful list of school trousers that meet the Nailsea School uniform guidelines. Nailsea School does not endorse any particular supplier, but rather the style of the trouser shape.

This list is therefore only a guide and hopefully a useful tool to illustrate what is deemed by us as acceptable school wear. Other than the Nailsea School jumper, tie and PE kit our uniform can be purchased from any supplier.

If you are struggling with uniform, please contact your child's tutor.

#### **ASDA**

Senior Girls Black High Waist Slim Fit Slim Leg School Trousers | School | George at ASDA
Senior Girls Black High Waist Slim Leg School Trous