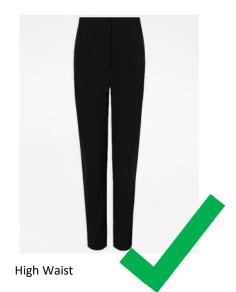

#### **ASDA**

Senior Girls Black High Waist Slim Fit Slim Leg School Trousers | School | George at ASDA
Senior Girls Black High Waist Slim Leg School Trousers | School | George at ASDA