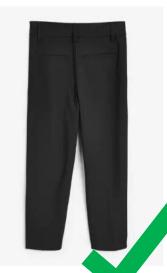

Our uniform consists of tailored black trousers. These can be purchased from shops selling school uniform, including major supermarkets.

Skin tight fitting trousers, jeans, jeggings or leggings are not allowed. Uniform trousers should have no visible buckles, zips, rivets or poppers and ankles should not be visible.

Slim Fit & Standard Fit

Tapered Leg & Loose Fit