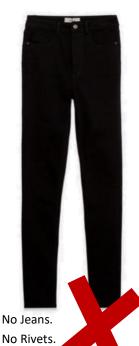

Our uniform consists of tailored black trousers. These can be purchased from shops selling school uniform, including major supermarkets.

Skin tight fitting trousers, jeans, jeggings or leggings are not allowed. Uniform trousers should have no visible buckles, zips, rivets or poppers and ankles should not be visible.