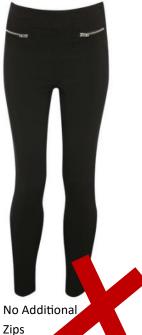

Our uniform consists of tailored black trousers. These can be purchased from shops selling school uniform, including major supermarkets.

Skin tight fitting trousers, jeans, jeggings or leggings are not allowed. Uniform trousers should have no visible buckles, zips, rivets or poppers and ankles should not be visible.